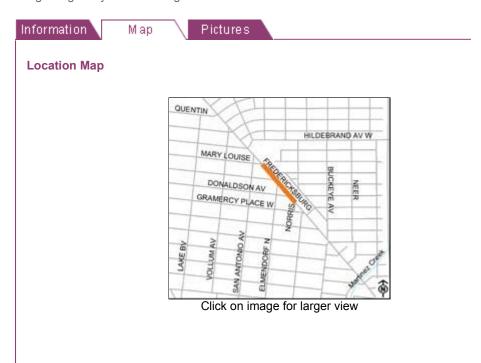

### Description

Acquisition, demolition, design, and construction for parking lot developn Travis Building. Streets, sidewalks, landscaping, signage, and lighting frokings Highway to be designed.

Information Map Pictures

#### **Description**

Acquisition, demolition, design, and construction for parking lot developn Travis Building. Streets, sidewalks, landscaping, signage, and lighting frokings Highway to be designed.

Acquisition, demolition, design, and construction for parking lot developn Travis Building. Streets, sidewalks, landscaping, signage, and lighting frokings Highway to be designed.

Information

Map

Pictures