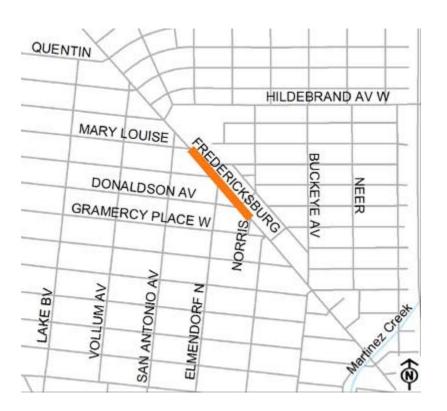

### Description

Acquisition, demolition, design, and construction for parking lot developn Travis Building. Streets, sidewalks, landscaping, signage, and lighting frokings Highway to be designed.

Information Map Pictures

#### **Description**

Acquisition, demolition, design, and construction for parking lot developn Travis Building. Streets, sidewalks, landscaping, signage, and lighting frokings Highway to be designed.

Acquisition, demolition, design, and construction for parking lot developn Travis Building. Streets, sidewalks, landscaping, signage, and lighting frokings Highway to be designed.

Information

Map

Pictures